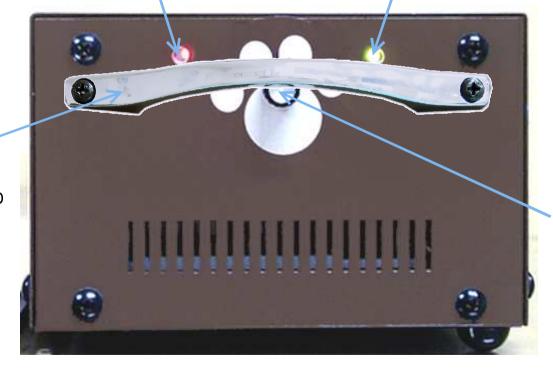

### Operation status LED

Green: when cooling Red: when heating

Orange: at a proper temperature

### Metal Handle

To protect the knob from a dog bite

# Temp-adjustment knob

Turn CW: Hot Turn CCW: Cool