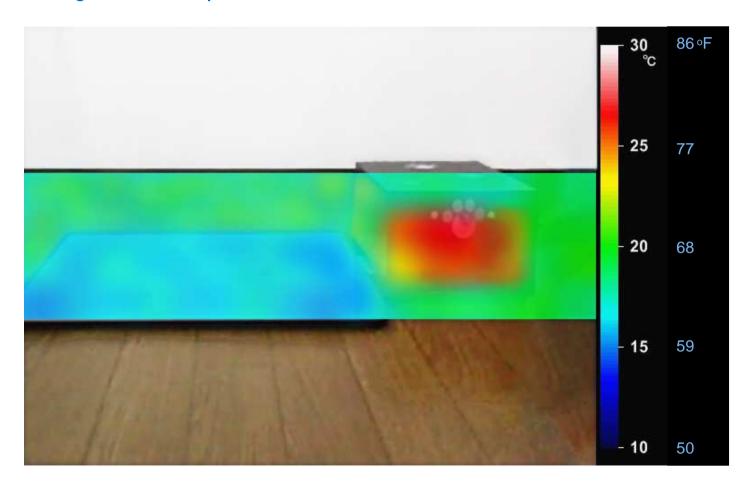

## Cooler 10°C / 18°F than the room temperature

- Target temperature can be set from 20 to 32°C / from 68 to 90°F
- Cool down within 45 to 60 minutes
- Coperating room temperature: Max. 33°C / 92°F