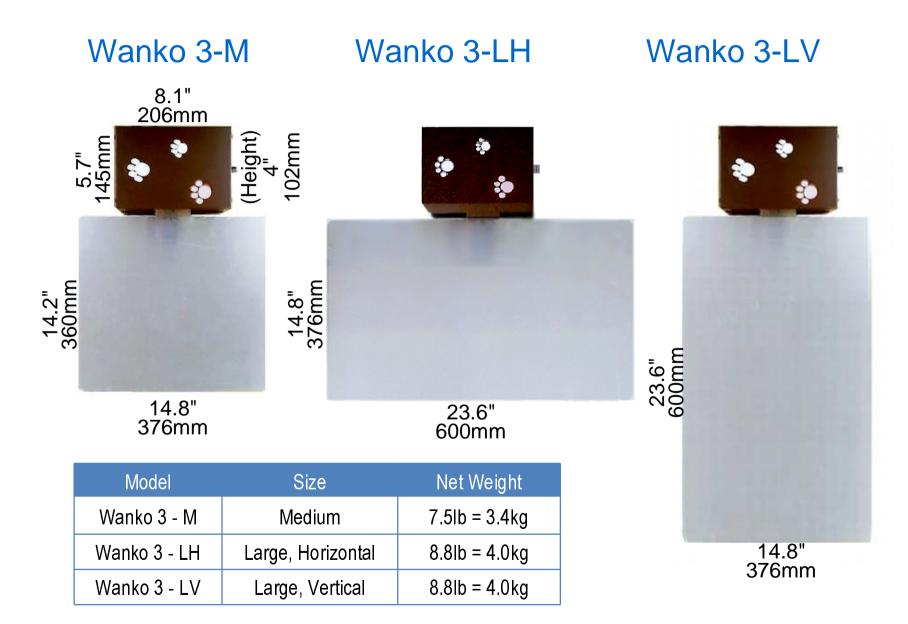

## **Dimensions and Weight**

### 1. Price (@ex-works Osaka Japan)

| Model        | Size              | Net Weight    | Price                    | EMS Shipping            | UPS Shipping             |
|--------------|-------------------|---------------|--------------------------|-------------------------|--------------------------|
| Wanko 3 - M  | Medium            | 7.5lb = 3.4kg | US\$390. <sup>00</sup> - | US\$60. <sup>00</sup> - | US\$145. <sup>00</sup> - |
| Wanko 3 - LH | Large, Horizontal | 8.8lb = 4.0kg | US\$435. <sup>00</sup> - | US\$65. <sup>00</sup> - | US\$155. <sup>00</sup> - |
| Wanko 3 - LV | Large, Vertical   | 8.8lb = 4.0kg | US\$435. <sup>00</sup> - | US\$65.00-              | US\$155.00-              |